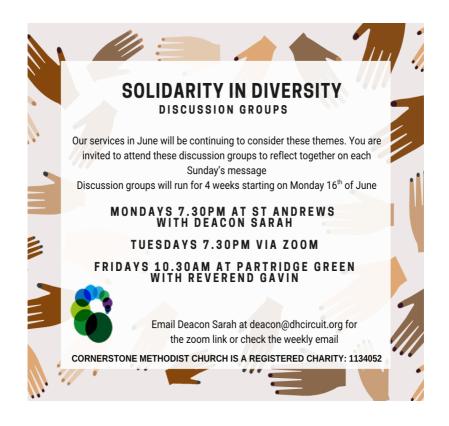

# Cornerstone Away Day Solidarity in Diversity Saturday 14<sup>th</sup> June 2025, 10am-3pm

Trinity Methodist Church, Storrington, RH20 3NG

## Led by Deacon Ruth Yorke

Details of all the Solidarity in Diversity discussion groups are shown above